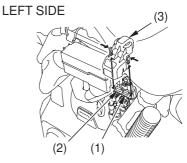

2. To access the main fuse (1) and FI fuse (2), remove the left side cover (page 75).

- (1) main fuse
- (2) FI fuse
- (3) starter magnetic switch cover

(cont'd)

Taking Care of the Unexpected 175