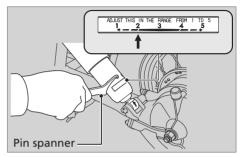

## Spring Preload

You can adjust the spring preload by the adjuster to suit the load or the road surface. Use the pin spanner to turn the adjuster. Position 1 is for a decrease spring preload (soft), or turn the position 3 to 5 increase spring preload (hard). The standard position is 2.

Attempting to adjust directly from 1 to 5 or 5 to 1 may damage the shock absorber.