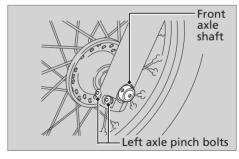

## Removal

- 1. Park on a firm, level surface.
- 2. Remove the front axle bolt.

**3.** Loosen the right and left axle pinch bolts.

- **4.** Support your motorcycle securely and raise the front wheel off the ground using a maintenance stand or a hoist.
- **5.** Remove the front axle shaft, front wheel and side collars.
  - Avoid getting grease, oil, or dirt on the disc or pad surfaces.
  - ▶ Do not pull the brake lever while the wheel is off the motorcycle.