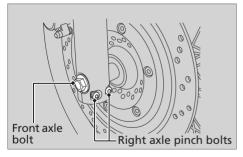

## Removal

- 1. Park on a firm, level surface.
- 2. Remove the front axle bolt.

**3.** Loosen the right and left axle pinch bolts.

- **4.** Support your motorcycle securely and raise the front wheel off the ground using a maintenance stand or a hoist.
- **5.** Remove the front axle shaft, front wheel and side collars.
  - Avoid getting grease, oil, or dirt on the disc or pad surfaces.
  - ▶ Do not pull the brake lever while the wheel is off the motorcycle.