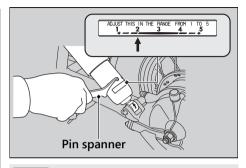

## | Spring Preload

You can adjust the spring preload by the adjuster to suit the load or the road surface. Use the pin spanner to turn the adjuster. Position 1 is for a decrease spring preload (soft), or turn the position 3 to 5 increase spring preload (hard). The standard position is 2.

## NOTICE

Attempting to adjust directly from 1 to 5 or 5 to 1 may damage the shock absorber.