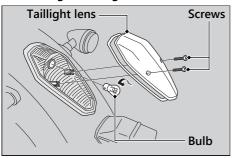

## | Brake Light/Taillight Bulb

- **1.** Remove the taillight lens by removing the screws.
- 2. Slightly press the bulb in and turn it counterclockwise.
- **3.** Install a new bulb and parts in the reverse order of removal.
  - After putting back the lens packing in place, install the taillight lens.