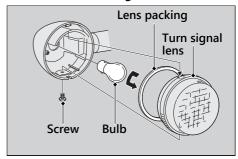

## | Front/Rear Turn Signal Bulb

- 1. Remove the turn signal lens and lens packing by removing the screw.
- 2. Slightly press the bulb and turn it counterclockwise.
- **3.** Install a new bulb and parts in the reverse order of removal.
  - After putting back the lens packing in place, install the turn signal lens.