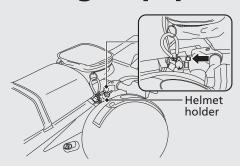

## **Helmet holder**

The helmet holder is located under the seat.

- ► Use the helmet holder only when parked.
- ► Insert the ignition key and turn it counterclockwise to unlock. Hang your helmet on the holder pin and push it in to lock. Remove the key.

## AWARNING

Riding with a helmet attached to the holder can interfere with the rear wheel or suspension and could cause a crash in which you can be seriously hurt or killed.

Use the helmet holder only while parked. Do not ride with a helmet secured by the holder.