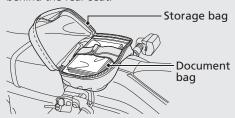

## **Document bag**

The document bag is in the storage bag behind the rear seat.