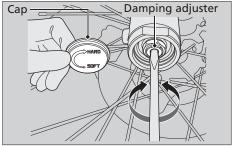

## **I** Compression Damping

You can adjust the compression damping by the adjuster to suit the load or the road surface. The compression damping adjuster has at least 14 positions (clicks). Turning the adjuster screw one full turn advances the adjuster 4 positions. Turn clockwise to increase compression damping (hard), or turn counterclockwise to decrease compression damping (soft). The standard position is approximately 3 clicks from the maximum setting.

## NOTICE

Do not turn the adjuster beyond the limits. Adjust both left and right forks to the same air pressure and compression damping.