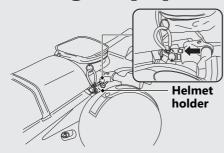

## **Helmet Holder**

The helmet holder is located under the seat.

- ▶ Use the helmet holder only when parked.
- Insert the ignition key and turn it counterclockwise to unlock. Hang your helmet on the holder pin and push it in to lock. Remove the key.

## AWARNING

Riding with a helmet attached to the holder can interfere with the rear wheel or suspension and could cause a crash in which you can be seriously hurt or killed.

Use the helmet holder only while parked. Do not ride with a helmet secured by the holder.