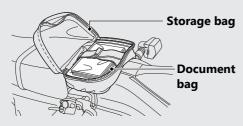

## **Storage Equipment**



## **Document Bag**

The document bag is in the storage bag behind the seat



## **Helmet Holder**

The helmet holder is located under the seat.

- ▶ Use the helmet holder only when parked.
- Insert the ignition key and turn it counterclockwise to unlock. Hang your helmet on the holder pin and push it in to lock. Remove the key.

## AWARNING

Riding with a helmet attached to the holder can interfere with the rear wheel or suspension and could cause a crash in which you can be seriously hurt or killed.

Use the helmet holder only while parked. Do not ride with a helmet secured by the holder.