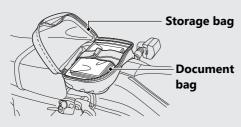

## **Storage Equipment**



## **Document Bag**

The document bag is in the storage bag behind the seat.



## **Helmet Holder**

The helmet holder is located under the seat.

- ▶ Use the helmet holder only when parked.
- ▶ Insert the ignition key and turn it counterclockwise to unlock. Hang your helmet on the holder pin and push it in to lock. Remove the key.

## AWARNING

Riding with a helmet attached to the holder can interfere with the rear wheel or suspension and could cause a crash in which you can be seriously hurt or killed.

Use the helmet holder only while parked. Do not ride with a helmet secured by the holder.