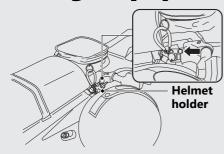

## **Helmet Holder**

The helmet holder is located under the seat.

- ▶ Use the helmet holder only when parked.
- ▶ Insert the ignition key and turn it counterclockwise to unlock. Hang your helmet on the holder pin and push it in to lock. Remove the key.

## AWARNING

Riding with a helmet attached to the holder can interfere with the rear wheel or suspension and could cause a crash in which you can be seriously hurt or killed.

Use the helmet holder only while parked. Do not ride with a helmet secured by the holder.