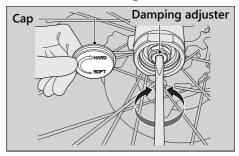

## | Compression Damping

You can adjust the compression damping by the adjuster to suit the load or the road surface. The compression damping adjuster has at least 14 positions (clicks). Turning the adjuster screw one full turn advances the adjuster 4 positions.

Turn clockwise to increase compression damping (hard), or turn counterclockwise to decrease compression damping (soft). The standard position is approximately 2 clicks from the maximum setting.

## NOTICE

Do not turn the adjuster beyond its limits. Adjust both left and right forks to the same compression damping.